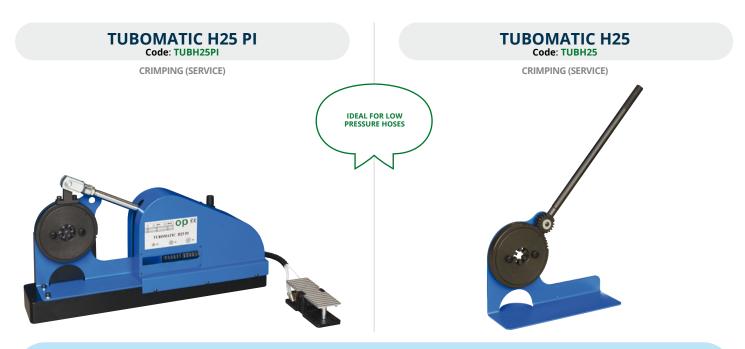

## **MAIN FEATURES**

Pneumatic input

X

Pneumo-hydraulic pump

H25PI

Manually operated

al for an site senies

H25

| н | 2 | 5 | r | ı |
|---|---|---|---|---|
|   |   |   |   |   |

| TECHNICAL DATA     |                     |                |  |  |  |  |
|--------------------|---------------------|----------------|--|--|--|--|
|                    | H25 PI              | H25            |  |  |  |  |
| MAX Ø              | 25 mm (0.9")        | 25 mm (0.9")   |  |  |  |  |
| DIE OPENING        | Ø + 0.8"            | Ø + 0.8"       |  |  |  |  |
| DIMENSIONS LxWxH   | 31.8"x9.8"x17.3"    | 19.6"x7"x12.2" |  |  |  |  |
| WEIGHT WITHOUT OIL | 110 Lbs             | 26 Lbs         |  |  |  |  |
| PNEUMATIC INPUT    | MAX 7 Bar (100 Psi) | -              |  |  |  |  |