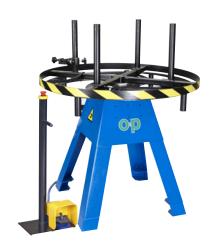

## MAIN FEATURES

AV01

Electric feeding

AV01 EL

| TECHNICAL DATA       |               |                             |  |  |
|----------------------|---------------|-----------------------------|--|--|
|                      | AV01          | AV01 EL                     |  |  |
| MAX LOADING          | 530 Lbs       | 530 Lbs                     |  |  |
| HOSE HOLDER Ø        | 39.3" - 59"   | 39.3" - 59"                 |  |  |
| STANDARD VOLTAGE     | -             | Any 60HZ 3PH                |  |  |
| MOTOR POWER          | -             | 0.67 - 0.36 Kw (0.9-0.5 Hp) |  |  |
| ROTATION SPEED (rpm) | -             | 7-14                        |  |  |
| WEIGHT               | 132 Lbs       | 198 Lbs                     |  |  |
| DIMENSIONS LXWXH     | 59"x59"x54.4" | 59"x59"x54.4"               |  |  |