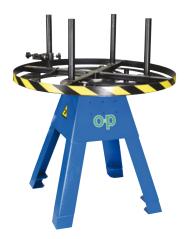

## MAIN FEATURES

AV01

Electric feeding

AV01 EL

| TECHNICAL DATA       |               |                             |  |  |
|----------------------|---------------|-----------------------------|--|--|
|                      | AV01          | AV01 EL                     |  |  |
| MAX LOADING          | 530 Lbs       | 530 Lbs                     |  |  |
| HOSE HOLDER Ø        | 39.3" - 59"   | 39.3" - 59"                 |  |  |
| STANDARD VOLTAGE     | -             | Any 60HZ 3PH                |  |  |
| MOTOR POWER          | -             | 0.67 - 0.36 Kw (0.9-0.5 Hp) |  |  |
| ROTATION SPEED (rpm) | -             | 7-14                        |  |  |
| WEIGHT               | 132 Lbs       | 198 Lbs                     |  |  |
| DIMENSIONS LXWXH     | 59"x59"x54.4" | 59"x59"x54.4"               |  |  |