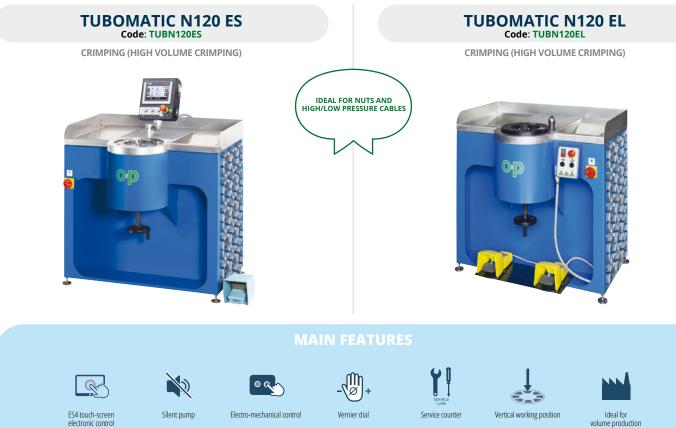

N120 ES

| N12 | O EL | _ |
|-----|------|---|

volume production

| TECHNICAL DATA              |                            |                    |  |  |  |
|-----------------------------|----------------------------|--------------------|--|--|--|
| N120 EL                     | N120 ES                    |                    |  |  |  |
| 90 US TONS                  | 90 US TONS                 | CRIMPING FORCE     |  |  |  |
| 120 mm (4.7'') <sup>♦</sup> | 120 mm (4.7") <sup>♦</sup> | ΜΑΧ Ø              |  |  |  |
| 2500■                       | 2500                       | CRIMPING/HOUR      |  |  |  |
| Ø + 0.9"                    | Ø + 0.9"                   | DIE OPENING        |  |  |  |
| Any 60HZ 3PH                | Any 60HZ 3PH               | STANDARD VOLTAGE   |  |  |  |
| 4 Kw (5.5 Hp)               | 4 Kw (5.5 Hp)              | MOTOR POWER        |  |  |  |
| 42.5"x31.8"x50.7"           | 42.5"x31.8"x50.7"          | DIMENSIONS LWxH    |  |  |  |
| 0.3"/sec                    | 0.3"/sec                   | CLOSING SPEED      |  |  |  |
| 0.3"/sec                    | 0.3"/sec                   | CRIMPING SPEED     |  |  |  |
| 3.6"/sec                    | 3.6"/sec                   | OPENING SPEED      |  |  |  |
| 1003 Lbs                    | 1003 Lbs                   | WEIGHT WITHOUT OIL |  |  |  |
| 65 lt (17 US gal)           | 65 lt (17 US gal)          | OIL (NOT INCLUDED) |  |  |  |

| ACCESSORIES N120ES                                               |                                      |  |         |         |  |  |  |  |
|------------------------------------------------------------------|--------------------------------------|--|---------|---------|--|--|--|--|
| CRIMPING THROUGH PRESSURE CONTROL<br>(INCLUDED) INDUSTRY 4.0 KIT |                                      |  |         |         |  |  |  |  |
| CRIMPING SPEED<br>CONTROL SYSTEM                                 | CRIMPING DIAMETER<br>SELF CORRECTION |  |         |         |  |  |  |  |
| QUALITY CHECK: PRESSURE AND DIAMETER COMBINED CONTROL (INCLUDED) |                                      |  |         | FILE    |  |  |  |  |
| MULTISTEP CRIMPING DIAMETERS                                     |                                      |  |         |         |  |  |  |  |
|                                                                  |                                      |  | N120 ES | N120 EL |  |  |  |  |
| BARCODE                                                          |                                      |  |         | -       |  |  |  |  |
| CAMERA                                                           | Q                                    |  |         | -       |  |  |  |  |
| CONNECTION TO PC                                                 | J LAN                                |  |         | -       |  |  |  |  |
| DISPENSER + PATENTED QUICK CHANGE                                |                                      |  |         |         |  |  |  |  |
| UTOMATIC LUBRICATING SYSTEM                                      |                                      |  |         |         |  |  |  |  |
| ELECTRIC PEDAL                                                   | R                                    |  |         |         |  |  |  |  |