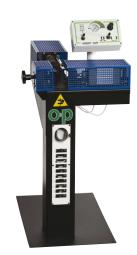

## INSERT 02/P Code: INS02PSM

FITTING ASSEMBLY

Pneumatic input

Precise preassembly

Pneumatic vice

INSERT 03/P

Semiautomatic cycle

Manual cycle