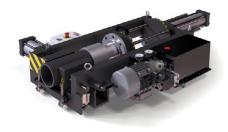

## INSERT 08H Code: INS08H

FITTING ASSEMBLY



## INSERT 03/P Code: INS03PSM

FITTING ASSEMBLY



## INSERT 02/P Code: INS02PSM

FITTING ASSEMBLY





Pneumatic input



Precise preassembly



Pneumatic vice

INSERT 03/P



Semiautomatic cycle

Manual cycle

INSERT 03/P INSERT 02/P

| TECHNICAL DATA           |                               |                     |                     |  |  |  |
|--------------------------|-------------------------------|---------------------|---------------------|--|--|--|
|                          | INSERT 08H                    | INSERT 03/P         | INSERT 02/P         |  |  |  |
| CAPACITY                 | 8"                            | 3"                  | 2"                  |  |  |  |
| PUSH FORCE               | 22.046 Lbs                    | -                   | -                   |