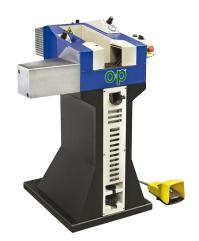

## INSERT 08H Code: INS08H

FITTING ASSEMBLY



## INSERT 03/P Code: INS03PSM

FITTING ASSEMBLY



## INSERT 02/P Code: INS02PSM

FITTING ASSEMBLY





Pneumatic input



Precise preassembly



Pneumatic vice

INSERT 03/P



Semiautomatic cycle

Manual cycle

INSERT 03/P INSERT 02/P

| TECHNICAL DATA           |                               |                     |                     |  |  |  |
|--------------------------|-------------------------------|---------------------|---------------------|--|--|--|
|                          | INSERT 08H                    | INSERT 03/P         | INSERT 02/P         |  |  |  |
| CAPACITY                 | 8"                            | 3"                  | 2"                  |  |  |  |
| PUSH FORCE               | 22.046 Lbs                    | -                   | -                   |  |  |  |
| PNEUMATIC INPUT          | -