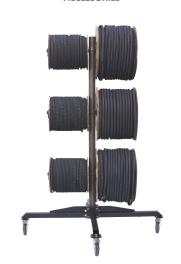

## **MAIN FEATURES**

Ideal to keep your workshop tidy

Easy loading/unloading of hose coils

SR8 SR6

Easy winding of hose reels

SRB6

Provided with mobile supports

SR8 SR6

| TECHNICAL DATA    |                 |                   |                   |
|-------------------|-----------------|-------------------|-------------------|
|                   | SR8             | SR6               | SRB6              |
| MAX LOADING       | 3792 Lbs        | 1450 Lbs          | 2650 Lbs          |
| ONE ARM LOADING   | 473 Lbs         | 240 Lbs           | 441 Lbs           |
| HOSE HOLDER Ø     | 39.3"           | 29.5"             | -                 |
| WEIGHT            | 474 Lbs         | 198 Lbs           | 240 Lbs           |
| MAX. VOLUME LxWxH | LxH 93.5"x85.6" | 41.7"x41.7"x77.9" | 62.9"x62.9"x90.5" |