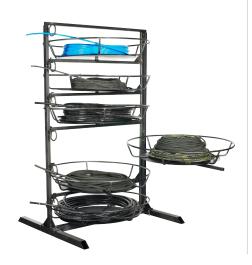

## SRB6 Code: SROTSRB6

ACCESSORIES

## **MAIN FEATURES**

Ideal to keep your workshop tidy

Easy loading/unloading of hose coils

SR8 SR6

Easy winding of hose reels

SRB6

Provided with mobile supports

SR8 SR6

| TECHNICAL DATA    |                 |                   |                   |
|-------------------|-----------------|-------------------|-------------------|
|                   | SR8             | SR6               | SRB6              |
| MAX LOADING       | 3792 Lbs        | 1450 Lbs          | 2650 Lbs          |
| ONE ARM LOADING   | 473 Lbs         | 240 Lbs           | 441 Lbs           |
| HOSE HOLDER Ø     | 39.3"           | 29.5"             | -                 |
| WEIGHT            | 474 Lbs         | 198 Lbs           | 240 Lbs           |
| MAX. VOLUME LxWxH | LxH 93.5"x85.6" | 41.7"x41.7"x77.9" | 62.9"x62.9"x90.5" |