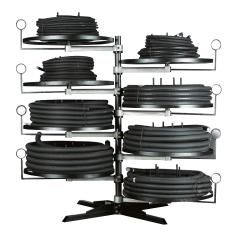

## SR6 Code: SROTSR6

ACCESSORIES

## **MAIN FEATURES**

Ideal to keep your workshop tidy

Easy loading/unloading of hose coils

SR8 SR6

Easy winding of hose reels

SRB6

Provided with mobile supports

SR8 SR6

| TECHNICAL DATA    |                 |                   |                   |
|-------------------|-----------------|-------------------|-------------------|
|                   | SR8             | SR6               | SRB6              |
| MAX LOADING       | 3792 Lbs        | 1450 Lbs          | 2650 Lbs          |
| ONE ARM LOADING   | 473 Lbs         | 240 Lbs           | 441 Lbs           |
| HOSE HOLDER Ø     | 39.3"           | 29.5"             | -                 |
| WEIGHT            | 474 Lbs         | 198 Lbs           | 240 Lbs           |
| MAX. VOLUME LxWxH | LxH 93.5"x85.6" | 41.7"x41.7"x77.9" | 62.9"x62.9"x90.5" |